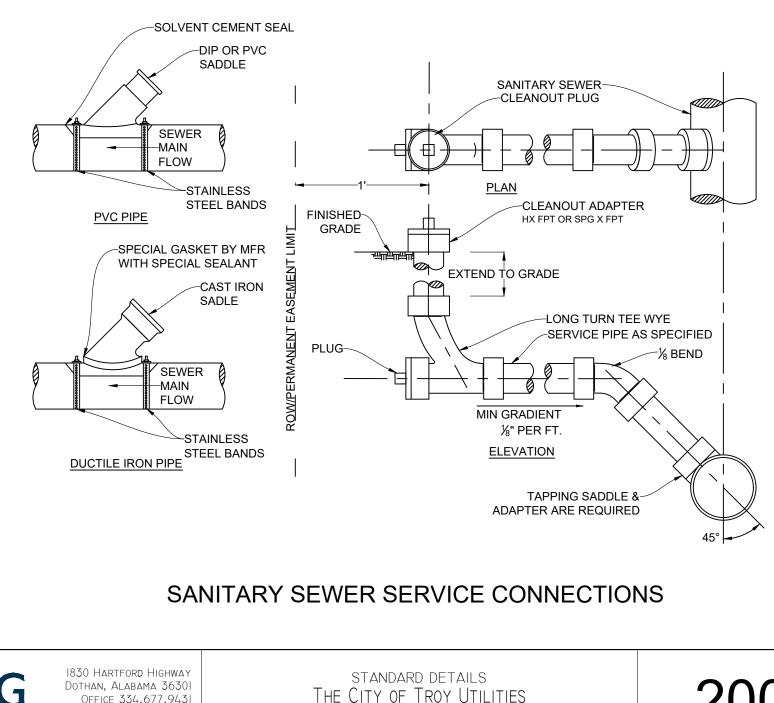

200-03

SCALE: N.T.S.

OFFICE 334.677.9431 FAX 334.677.9450 WWW.CDGE.COM

Engineering. Environmental. Answers.

- 1. FOR DEAD-END MANHOLES, THE INVERT SHALL BE EXTENDED THROUGH THE MANHOLE.
- 2. ON THE INTERIOR OF THE MANHOLE, ALL JOINTS BETWEEN SECTIONS SHALL BE PARGED WITH NON-SHRINK GROUT.
- 3. ON THE INTERIOR OF ALL MANHOLES, ALL JOINTS BETWEEN SECTIONS SHALL BE PARGED WITH PRECO-PLUG QUICK SETTING GROUT.
- 4. ON THE EXTERIOR OF ALL MANHOLES, ALL JOINTS BETWEEN SECTIONS SHALL BE CONTINUOUSLY WRAPPED WITH 12" WIDE WATERPROOF BITUMINOUS TAPE.
- 5. SEWER MANHOLES WITHIN 1200 FEET OF FORCE MAIN CONNECTION SHALL HAVE INTERIOR EPOXY OR APPROVED ALTERNATIVE COATING.
- 6. WATERTIGHT MANHOLE CONNECTION SHALL BE KOR-N-SEAL OR APPROVED EQUAL
- 7. VACUUM TEST TO BE COMPLETED IN ACCORDANCE WITH A