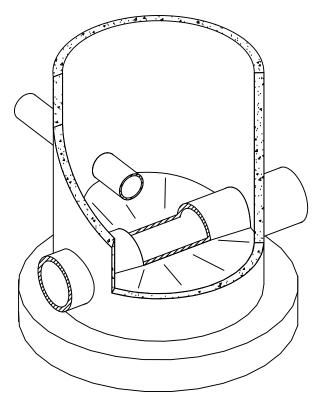

## PRECAST MANHOLE

STAINLESS STEEL BOLTS

> 1830 HARTFORD HIGHWAY DOTHAN, ALABAMA 36301 OFFICE 334.677.9431 FAX 334.677.9450 WWW.CDGE.COM

STANDARD DETAILS THE CITY OF TROY UTILITIES