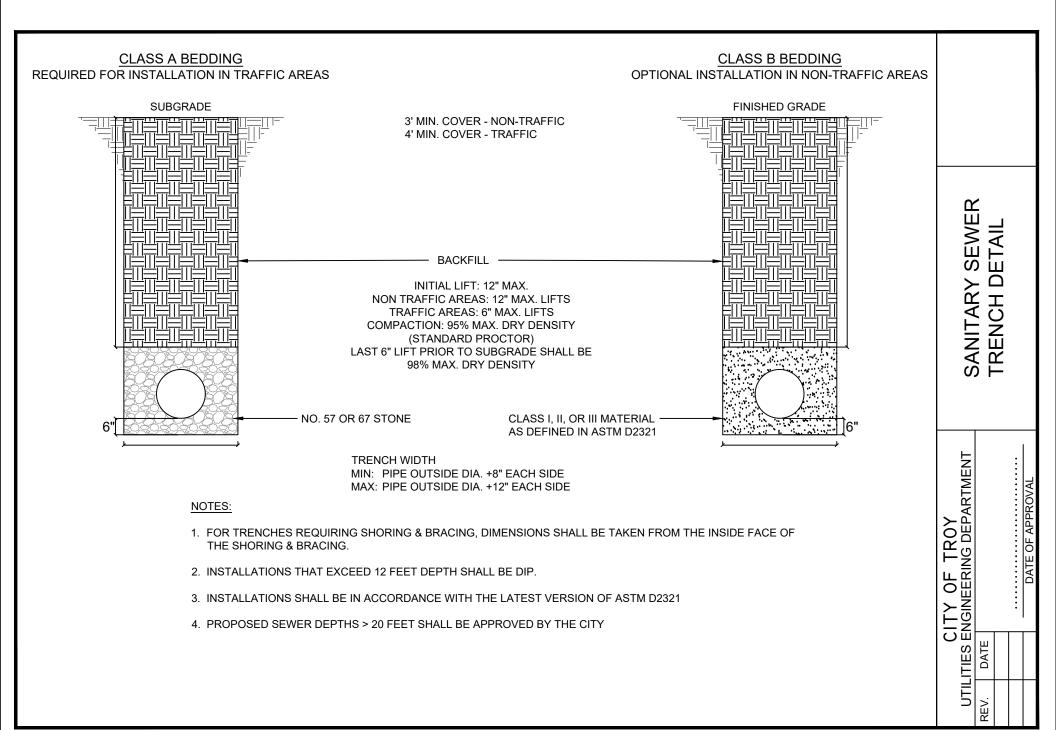

200-03

SCALE: N.T.S.

OFFICE 334.677.9431 FAX 334.677.9450 WWW.CDGE.COM

Engineering. Environmental. Answers.

- 1. FOR DEAD-END MANHOLES, THE INVERT SHALL BE EXTENDED THROUGH THE MANHOLE.
- 2. ON THE INTERIOR OF THE MANHOLE, ALL JOINTS BETWEEN SECTIONS SHALL BE PARGED WITH NON-SHRINK GROUT.
- 3. ON THE INTERIOR OF ALL MANHOLES, ALL JOINTS BETWEEN SECTIONS SHALL BE PARGED WITH PRECO-PLUG QUICK SETTING GROUT.
- 4. ON THE EXTERIOR OF ALL MANHOLES, ALL JOINTS BETWEEN SECTIONS SHALL BE CONTINUOUSLY WRAPPED WITH 12" WIDE WATERPROOF BITUMINOUS TAPE.
- 5. SEWER MANHOLES WITHIN 1200 FEET OF FORCE MAIN CONNECTION SHALL HAVE INTERIOR EPOXY OR APPROVED ALTERNATIVE COATING.
- 6. WATERTIGHT MANHOLE CONNECTION SHALL BE KOR-N-SEAL OR APPROVED EQUAL
- 7. VACUUM TEST TO BE COMPLETED IN ACCORDANCE WI