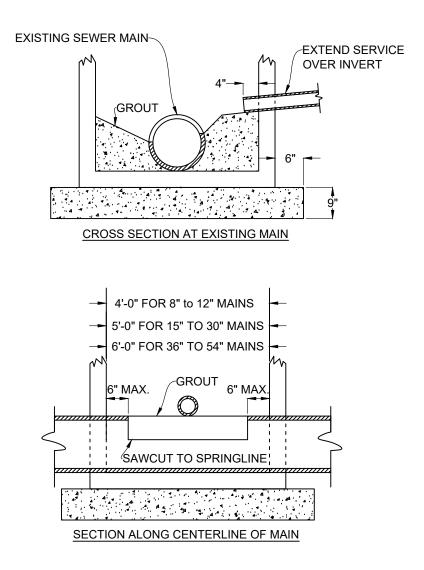

## DOGHOUSE MANHOLE INSTALLATION OVER EXISTING SEWER MAIN

1830 Hartford Highway Dothan, Alabama 36301 Office 334.677.9431 Fax 334.677.9450 WWW.CDGE.COM

STANDARD DETAILS THE CITY OF TROY UTILITIES 200-12