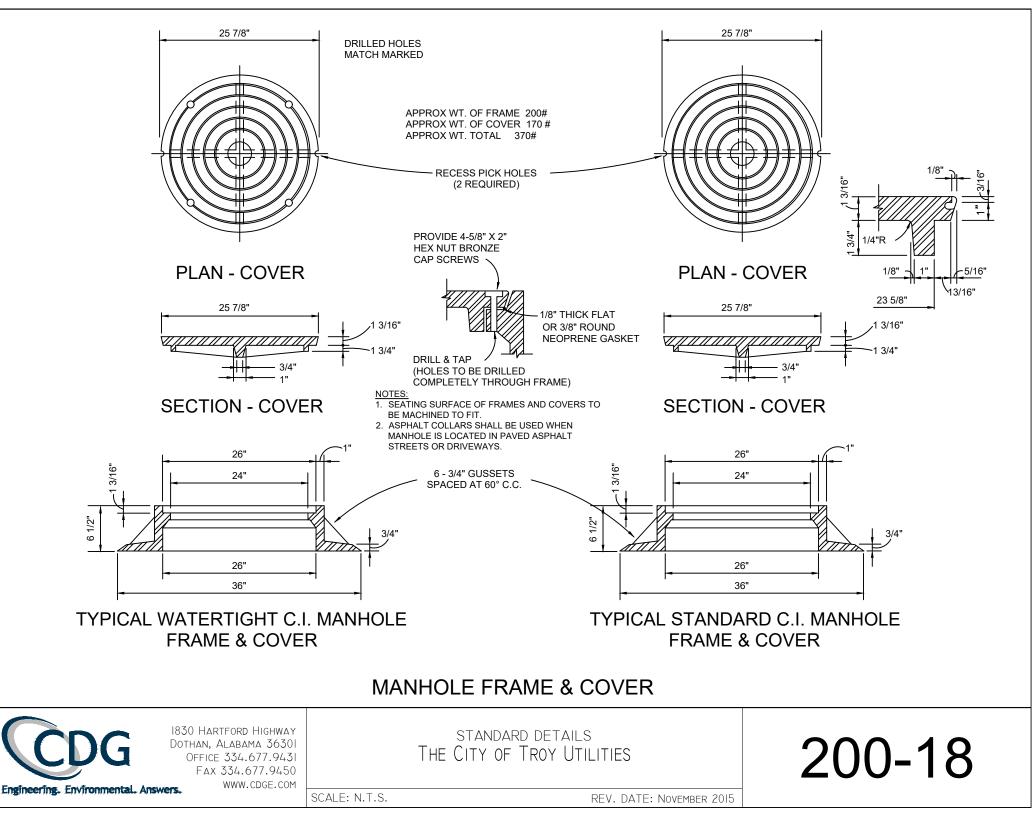

ALABAMA 36301 OFFICE 334.677.9431 FAX 334.677.9450 WWW.CDGE.COM

STANDARD DETAILS THE CITY OF TROY UTILITIES

200-14

SCALE: N.T.S.



\_\_\_\_\_

1. CONCRETE SHALL BE 3000 P.S.I.

## CONCRETE ENCASEMENT FOR STREAM CROSSING







- 1. PLUG SHALL BE INSTALLED ON THE DOWNSTREAM OUTLET.
- 2. PLUG SHALL BE SECURED TO A MINIMUM OF 2 MANHOLE STEPS BY STAINLESS STEEL CABLE WITH CORROSION-RESISTANT FASTENERS.
- 3. PLUG ASSEMBLY SHALL BE TAGGED WITH CONTRACTOR'S NAME & CONTACT NUMBER ON A CORROSION-RESISTANT PLATE.
- 4. PLUGGED MANHOLE SHALL BE MAINTAINED CONTINUALLY TO ALLOW ACCESS TO THE PLUG.

## SANITARY SEWER PLUG INSTALLATION



1830 Hartford Highway Dothan, Alabama 36301 Office 334.677.9431 Fax 334.677.9450 WWW.CDGE.COM

STANDARD DETAILS THE CITY OF TROY UTILITIES 200-16

SCALE: N.T.S.