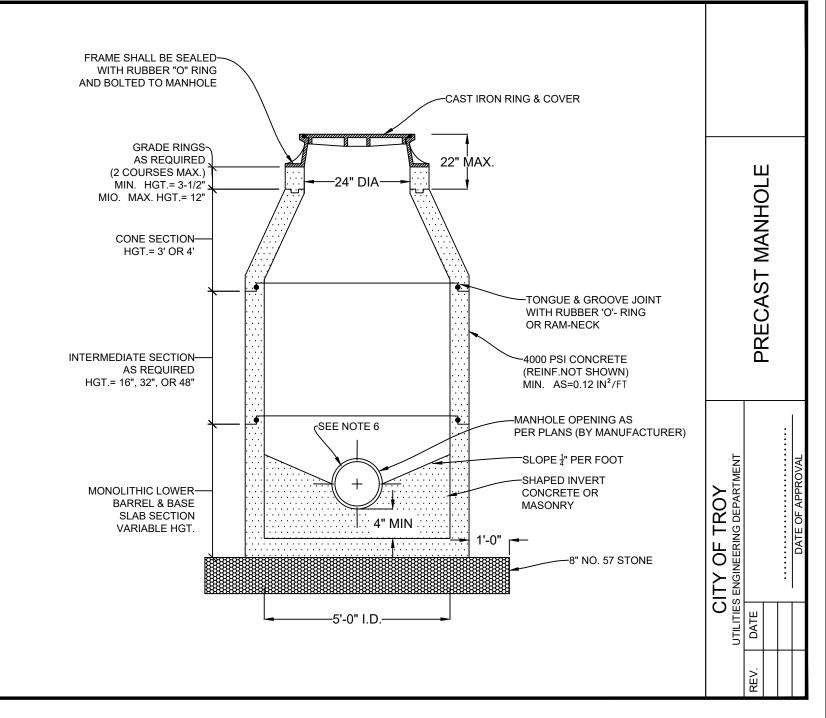

200-03

SCALE: N.T.S.

OFFICE 334.677.9431 FAX 334.677.9450 WWW.CDGE.COM

Engineering. Environmental. Answers.

- 1. FOR DEAD-END MANHOLES, THE INVERT SHALL BE EXTENDED THROUGH THE MANHOLE.
- 2. ON THE INTERIOR OF THE MANHOLE, ALL JOINTS BETWEEN SECTIONS SHALL BE PARGED WITH NON-SHRINK GROUT.
- 3. ON THE INTERIOR OF ALL MANHOLES, ALL JOINTS BETWEEN SECTIONS SHALL BE PARGED WITH PRECO-PLUG QUICK SETTING GROUT.
- 4. ON THE EXTERIOR OF ALL MANHOLES, ALL JOINTS BETWEEN SECTIONS SHALL BE CONTINUOUSLY WRAPPED WITH 12" WIDE WATERPROOF BITUMINOUS TAPE.
- 5. SEWER MANHOLES WITHIN 1200 FEET OF FORCE MAIN CONNECTION SHALL HAVE INTERIOR EPOXY OR APPROVED ALTERNATIVE COATING.
- 6. WATERTIGHT MANHOLE CONNECTION SHALL BE KOR-N-SEAL OR APPROVED EQUAL
- 7. VACUUM TEST TO BE COMPLETED IN ACCORDANCE WITH ASTM C-1244 AND PERFORMED PRIOR TO BACKFILLING

## PRECAST MANHOLE

STAINLESS STEEL BOLTS

> 1830 HARTFORD HIGHWAY DOTHAN, ALABAMA 36301 OFFICE 334.677.9431 FAX 334.677.9450 WWW.CDGE.COM

STANDARD DETAILS THE CITY OF TROY UTILITIES

# 200-05

-8" NO. 57 STONE

SHAPED INVERT

**-**1'-0"

CONCRETE OR MASONRY

SCALE: N.T.S.

GASKET

MONOLITHIC LOWER

**BARREL & BASE** 

VARIABLE HEIGHT

SLAB SECTION

REV. DATE: November 2015

4" MIN