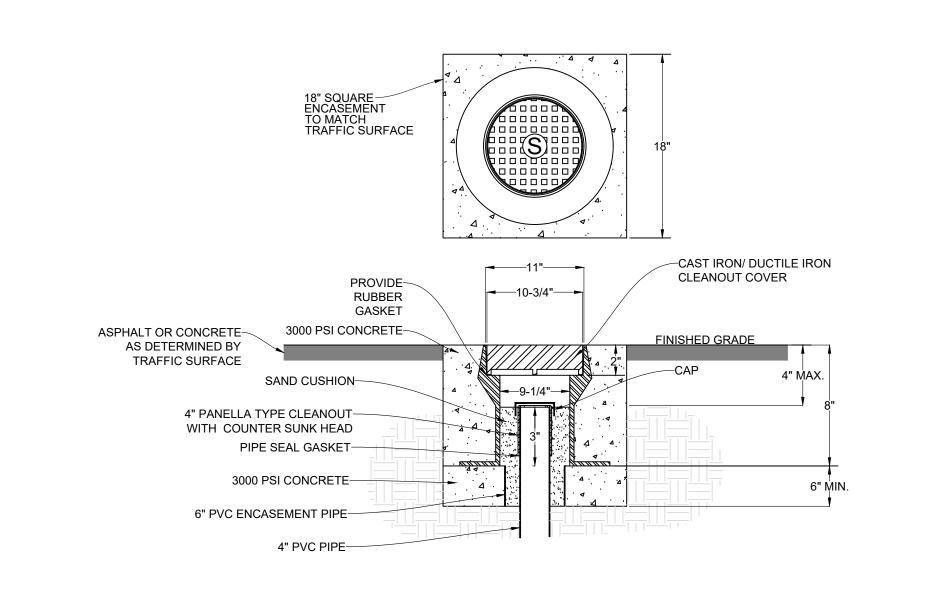

## CLEANOUT COVER FOR VEHICLE TRAFFIC AREAS

1830 HARTFORD HIGHWAY DOTHAN, ALABAMA 36301 OFFICE 334.677.9431 FAX 334.677.9450 WWW.CDGE.COM

STANDARD DETAILS THE CITY OF TROY UTILITIES

200-14

SCALE: N.T.S.

\_\_\_\_\_

1. CONCRETE SHALL BE 3000 P.S.I.