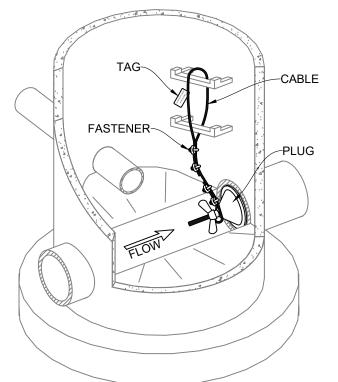

## CONCRETE ENCASEMENT FOR STREAM CROSSING

- 1. PLUG SHALL BE INSTALLED ON THE DOWNSTREAM OUTLET.
- 2. PLUG SHALL BE SECURED TO A MINIMUM OF 2 MANHOLE STEPS BY STAINLESS STEEL CABLE WITH CORROSION-RESISTANT FASTENERS.
- 3. PLUG ASSEMBLY SHALL BE TAGGED WITH CONTRACTOR'S NAME & CONTACT NUMBER ON A CORROSION-RESISTANT PLATE.
- 4. PLUGGED MANHOLE SHALL BE MAINTAINED CONTINUALLY TO ALLOW ACCESS TO THE PLUG.

## SANITARY SEWER PLUG INSTALLATION

1830 Hartford Highway Dothan, Alabama 36301 Office 334.677.9431 Fax 334.677.9450 WWW.CDGE.COM

STANDARD DETAILS THE CITY OF TROY UTILITIES 200-16

SCALE: N.T.S.