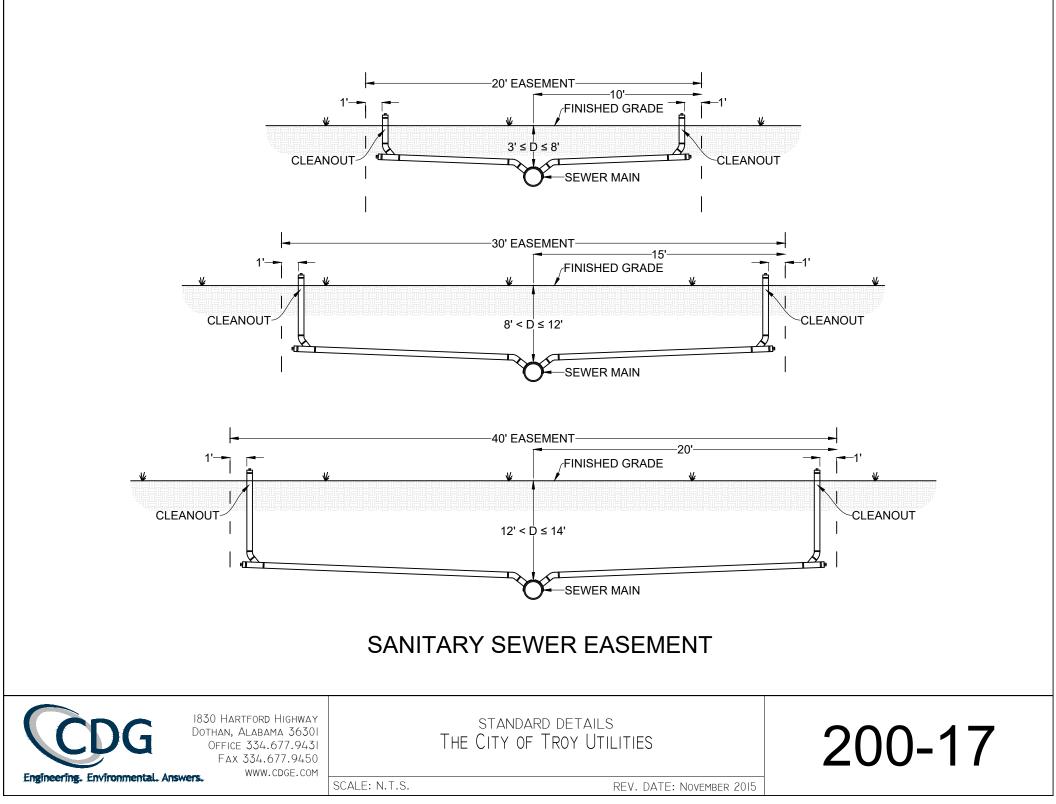

N, ALABAMA 36301 OFFICE 334.677.9431 FAX 334.677.9450 WWW.CDGE.COM

STANDARD DETAILS THE CITY OF TROY UTILITIES

200-14

SCALE: N.T.S.



\_\_\_\_\_

1. CONCRETE SHALL BE 3000 P.S.I.

## CONCRETE ENCASEMENT FOR STREAM CROSSING







- 1. PLUG SHALL BE INSTALLED ON THE DOWNSTREAM OUTLET.
- 2. PLUG SHALL BE SECURED TO A MINIMUM OF 2 MANHOLE STEPS BY STAINLESS STEEL CABLE WITH CORROSION-RESISTANT FASTENERS.
- 3. PLUG ASSEMBLY SHALL BE TAGGED WITH CONTRACTOR'S NAME & CONTACT NUMBER ON A CORROSION-RESISTANT PLATE.
- 4. PLUGGED MANHOLE SHALL BE MAINTAINED CONTINUALLY TO ALLOW ACCESS TO THE PLUG.

## SANITARY SEWER PLUG INSTALLATION



1830 Hartford Highway Dothan, Alabama 36301 Office 334.677.9431 Fax 334.677.9450 WWW.CDGE.COM

STANDARD DETAILS THE CITY OF TROY UTILITIES 200-16

SCALE: N.T.S.