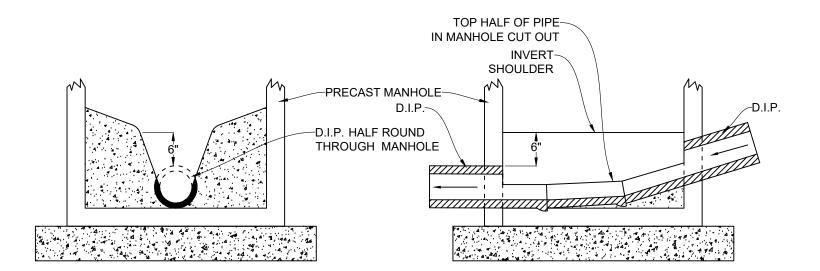

200-03

SCALE: N.T.S.

OFFICE 334.677.9431 FAX 334.677.9450 WWW.CDGE.COM

Engineering. Environmental. Answers.

- 1. FOR DEAD-END MANHOLES, THE INVERT SHALL BE EXTENDED THROUGH THE MANHOLE.
- 2. ON THE INTERIOR OF THE MANHOLE, ALL JOINTS BETWEEN SECTIONS SHALL BE PARGED WITH NON-SHRINK GROUT.
- 3. ON THE INTERIOR OF ALL MANHOLES, ALL JOINTS BETWEEN SECTIONS SHALL BE PARGED WITH PRECO-PLUG QUICK SETTING GROUT.
- 4. ON THE EXTERIOR OF ALL MANHOLES, ALL JOINTS BETWEEN SECTIONS SHALL BE CONTINUOUSLY WRAPPED WITH 12" WIDE WATERPROOF BITUMINOUS TAPE.
- 5. SEWER MANHOLES WITHIN 1200 FEET OF FORCE MAIN CONNECTION SHALL HAVE INTERIOR EPOXY OR APPROVED ALTERNATIVE COATING.
- 6. WATERTIGHT MANHOLE CONNECTION SHALL BE KOR-N-SEAL OR APPROVED EQUAL
- 7. VACUUM TEST TO BE COMPLETED IN ACCORDANCE WITH ASTM C-1244 AND PERFORMED PRIOR TO BACKFILLING

# 200-05

-8" NO. 57 STONE

SHAPED INVERT

**-**1'-0"

CONCRETE OR MASONRY

SCALE: N.T.S.

GASKET

MONOLITHIC LOWER

**BARREL & BASE** 

VARIABLE HEIGHT

SLAB SECTION

REV. DATE: November 2015

4" MIN