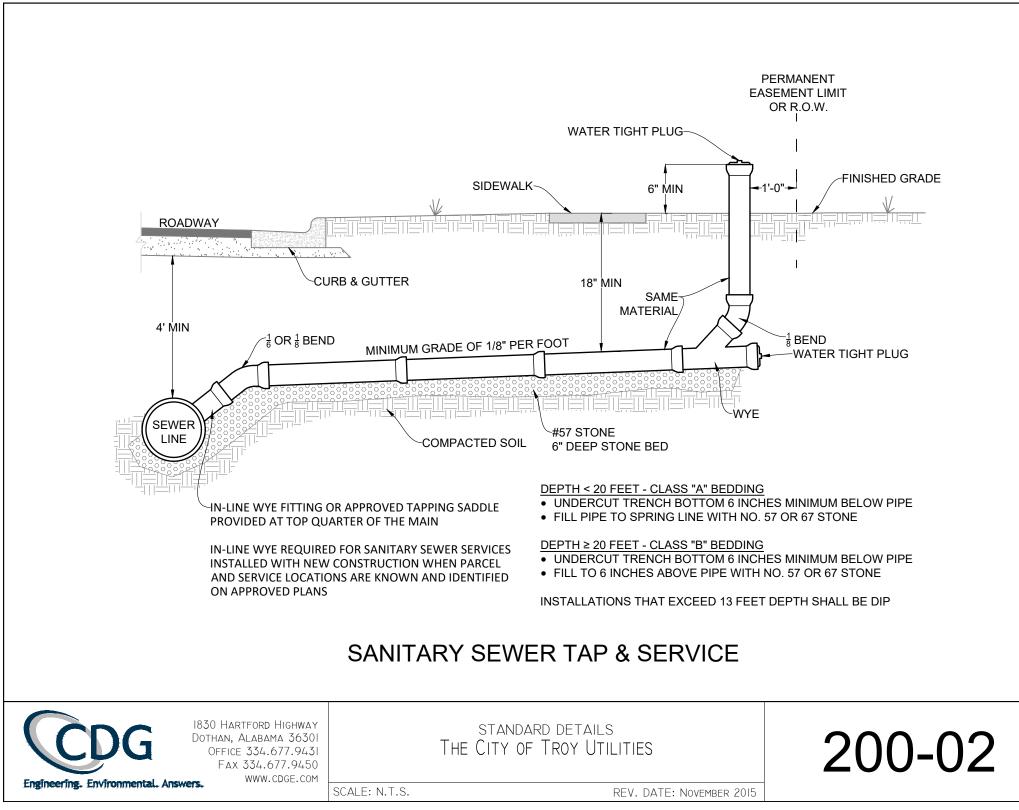

200-03

SCALE: N.T.S.

OFFICE 334.677.9431 FAX 334.677.9450 WWW.CDGE.COM

Engineering. Environmental. Answers.

- 1. FOR DEAD-END MANHOLES, THE INVERT SHALL BE EXTENDED THROUGH THE MANHOLE.
- 2. ON THE INTERIOR OF THE MANHOLE, ALL JOINTS BETWEEN SECTIONS SHALL BE PARGED WITH NON-SHRINK GROUT.
- 3. ON THE INTERIOR OF ALL MANHOLES, ALL JOINTS BETWEEN SECTIONS SHALL BE PARGED WITH PRECO-PLUG QUICK SETTING GROUT.
- 4. ON THE EXTERIOR OF ALL MANHOLES, ALL JOINTS BETWEEN SECTIONS SHALL BE CONTINUOUSLY WRAPPED WITH 12" WIDE WATERPROOF BITUMINOUS TAPE.
- 5. SEWER MANHOLES WITHIN 1200 FEET OF FORCE MAIN CONNECTION SHALL HAVE INTERIOR EPOXY OR APPROVED ALTERNATIVE COATING.
- 6. WATERTIGHT MANHOLE CONNECTION SHALL BE KOR-N-SEAL OR APPROVED EQUAL
- 7. VACUUM TEST TO BE COMPLETED IN ACCORDANCE WITH