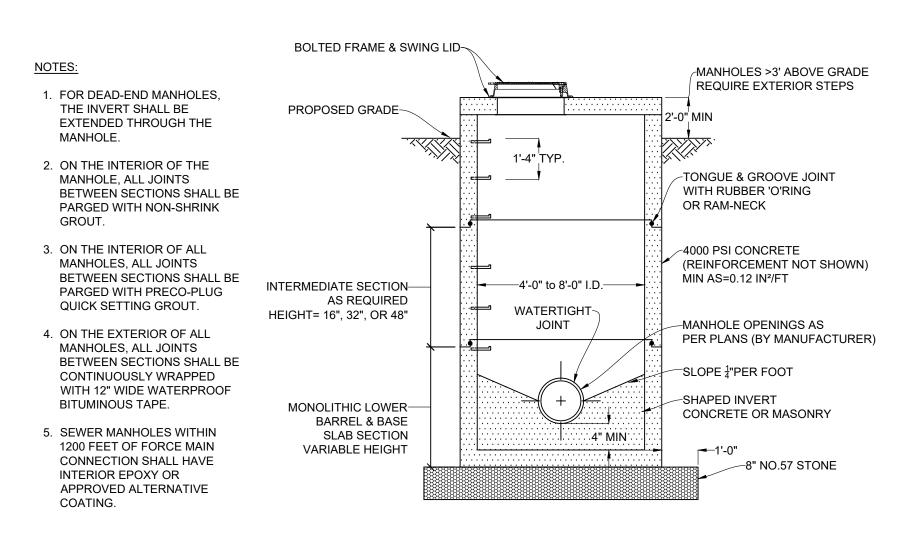

# 200-05

-8" NO. 57 STONE

SHAPED INVERT

**-**1'-0"

CONCRETE OR MASONRY

SCALE: N.T.S.

GASKET

MONOLITHIC LOWER

**BARREL & BASE** 

VARIABLE HEIGHT

SLAB SECTION

REV. DATE: November 2015

4" MIN

## PRECAST MANHOLE (OUTFALLS)

1830 Hartford Highway Dothan, Alabama 36301 Office 334.677.9431 Fax 334.677.9450 www.cdge.com

STANDARD DETAILS THE CITY OF TROY UTILITIES