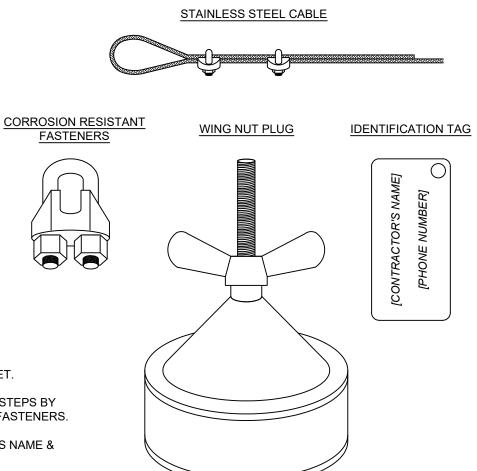

## CONCRETE ENCASEMENT FOR STREAM CROSSING

- 1. PLUG SHALL BE INSTALLED ON THE DOWNSTREAM OUTLET.
- 2. PLUG SHALL BE SECURED TO A MINIMUM OF 2 MANHOLE STEPS BY STAINLESS STEEL CABLE WITH CORROSION-RESISTANT FASTENERS.
- 3. PLUG ASSEMBLY SHALL BE TAGGED WITH CONTRACTOR'S NAME & CONTACT NUMBER ON A CORROSION-RESISTANT PLATE.
- 4. PLUGGED MANHOLE SHALL BE MAINTAINED CONTINUALLY TO ALLOW ACCESS TO THE PLUG.

## SANITARY SEWER PLUG INSTALLATION

1830 Hartford Highway Dothan, Alabama 36301 Office 334.677.9431 Fax 334.677.9450 WWW.CDGE.COM

STANDARD DETAILS THE CITY OF TROY UTILITIES 200-16

SCALE: N.T.S.