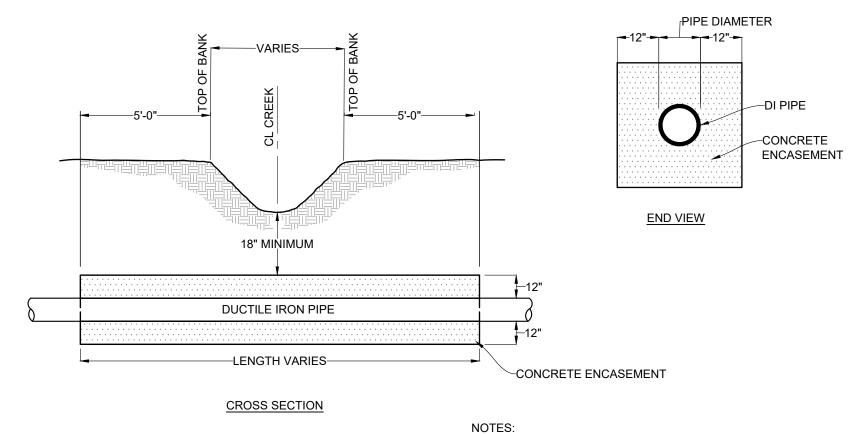

## CONCRETE ENCASEMENT FOR STREAM CROSSING

- 1. PLUG SHALL BE INSTALLED ON THE DOWNSTREAM OUTLET.
- 2. PLUG SHALL BE SECURED TO A MINIMUM OF 2 MANHOLE STEPS BY STAINLESS STEEL CABLE WITH CORROSION-RESISTANT FASTENERS.
- 3. PLUG ASSEMBLY SHALL BE TAGGED WITH CONTRACTOR'S NAME & CONTACT NUMBER ON A CORROSION-RESISTANT PLATE.
- 4. PLUGGED MANHOLE SHALL BE MAINTAINED CONTINUALLY TO ALLOW ACCESS TO THE PLUG.