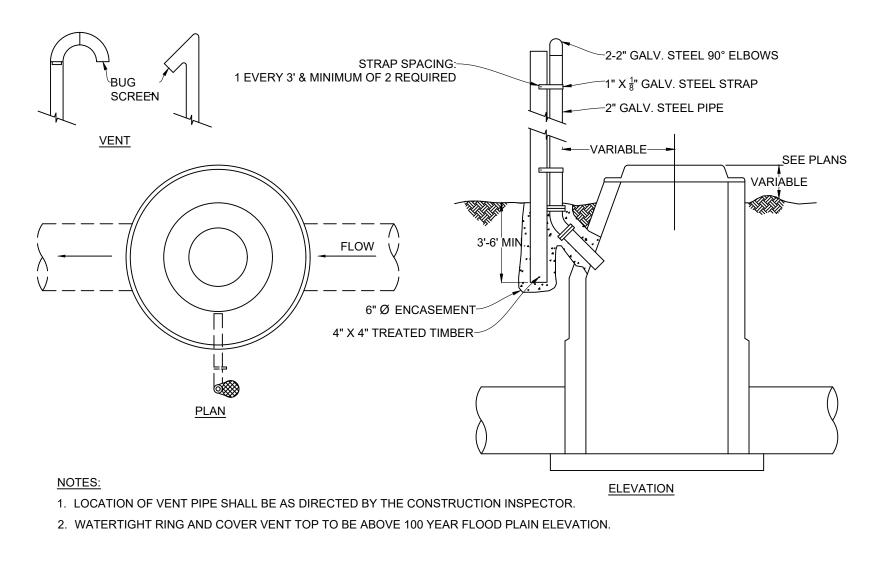

## MANHOLE VENT

1830 HARTFORD HIGHWAY DOTHAN, ALABAMA 36301 OFFICE 334.677.9431 FAX 334.677.9450 WWW.CDGE.COM

STANDARD DETAILS THE CITY OF TROY UTILITIES 200-13

SCALE: N.T.S.