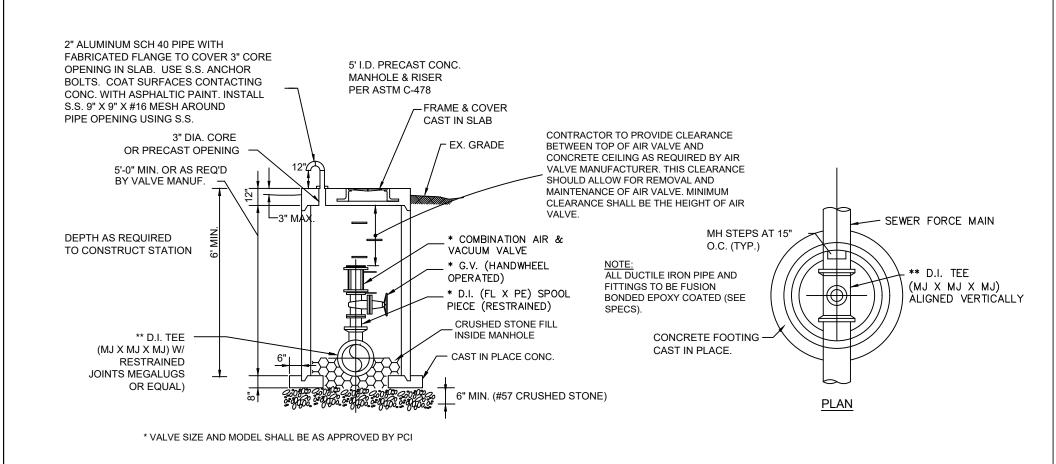

### **AIR & VACUUM RELEASE VALVE STATION**

1830 Hartford Highway Dothan, Alabama 36301 Office 334.677.9431 Fax 334.677.9450 www.cdge.com

STANDARD DETAILS THE CITY OF TROY UTILITIES