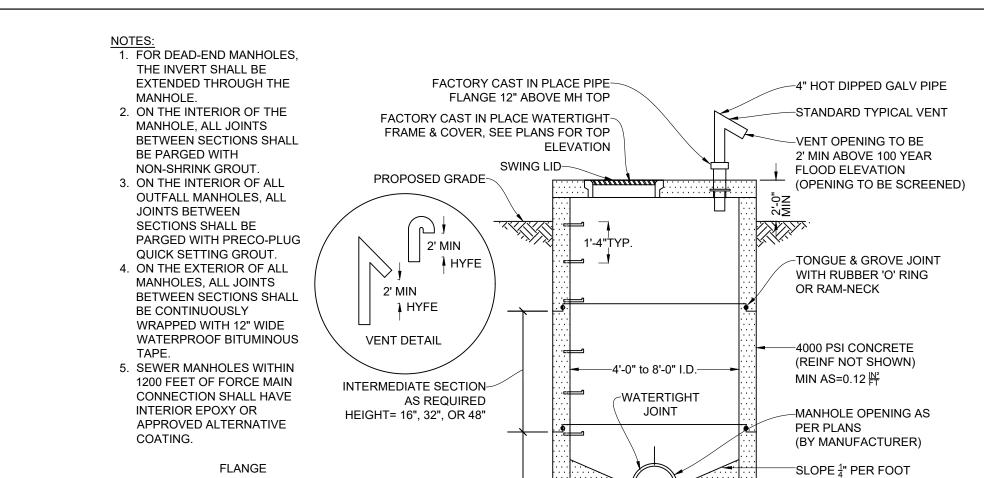

200-03

SCALE: N.T.S.

OFFICE 334.677.9431 FAX 334.677.9450 WWW.CDGE.COM

Engineering. Environmental. Answers.

- 1. FOR DEAD-END MANHOLES, THE INVERT SHALL BE EXTENDED THROUGH THE MANHOLE.
- 2. ON THE INTERIOR OF THE MANHOLE, ALL JOINTS BETWEEN SECTIONS SHALL BE PARGED WITH NON-SHRINK GROUT.
- 3. ON THE INTERIOR OF ALL MANHOLES, ALL JOINTS BETWEEN SECTIONS SHALL BE PARGED WITH PRECO-PLUG QUICK SETTING GROUT.
- 4. ON THE EXTERIOR OF ALL MANHOLES, ALL JOINTS BETWEEN SECTIONS SHALL BE CONTINUOUSLY WRAPPED WITH 12" WIDE WATERPROOF BITUMINOUS TAPE.
- 5. SEWER MANHOLES WITHIN 1200 FEET OF FORCE MAIN CONNECTION SHALL HAVE INTERIOR EPOXY OR APPROVED ALTERNATIVE COATING.
- 6. WATERTIGHT MANHOLE CONNECTION SHALL BE KOR-N-SEAL OR APPROVED EQUAL
- 7. VACUUM TEST TO BE COMPLETED IN ACCORDANCE WITH ASTM C-1244 AND PERFORMED PRIOR TO BACKFILLING

## PRECAST MANHOLE

STAINLESS STEEL BOLTS

> 1830 HARTFORD HIGHWAY DOTHAN, ALABAMA 36301 OFFICE 334.677.9431 FAX 334.677.9450 WWW.CDGE.COM

STANDARD DETAILS THE CITY OF TROY UTILITIES