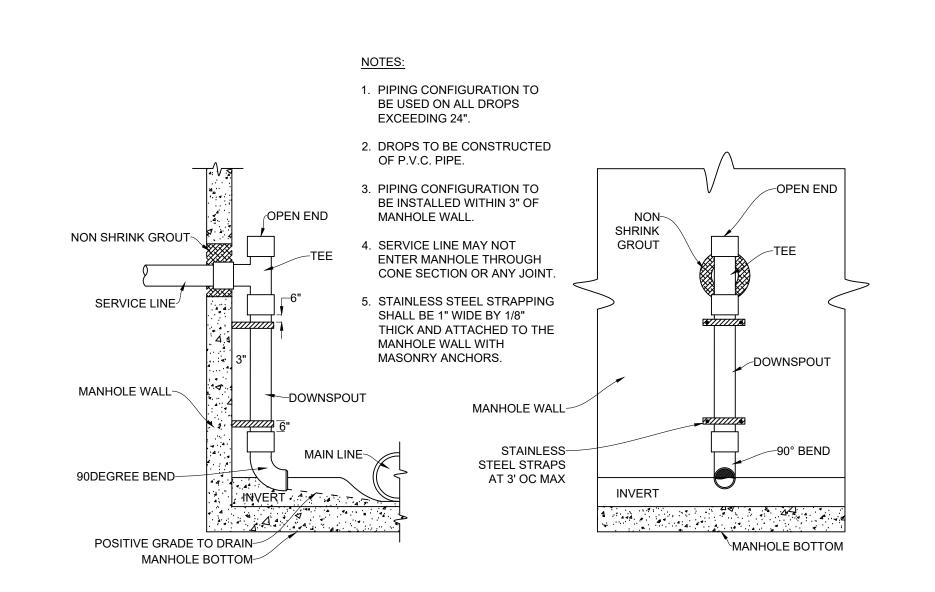

## DROP MANHOLE FOR SEWER SERVICE

1830 HARTFORD HIGHWAY DOTHAN, ALABAMA 36301 OFFICE 334.677.9431 FAX 334.677.9450 WWW.CDGE.COM

STANDARD DETAILS THE CITY OF TROY UTILITIES