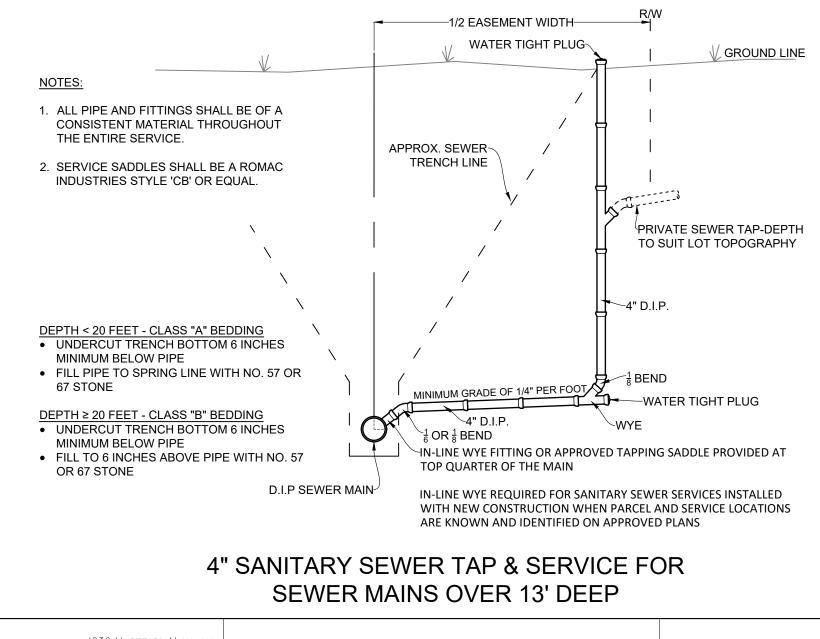

## DOGHOUSE MANHOLE INSTALLATION OVER EXISTING SEWER MAIN

1830 Hartford Highway Dothan, Alabama 36301 Office 334.677.9431 Fax 334.677.9450 WWW.CDGE.COM

STANDARD DETAILS THE CITY OF TROY UTILITIES 200-12