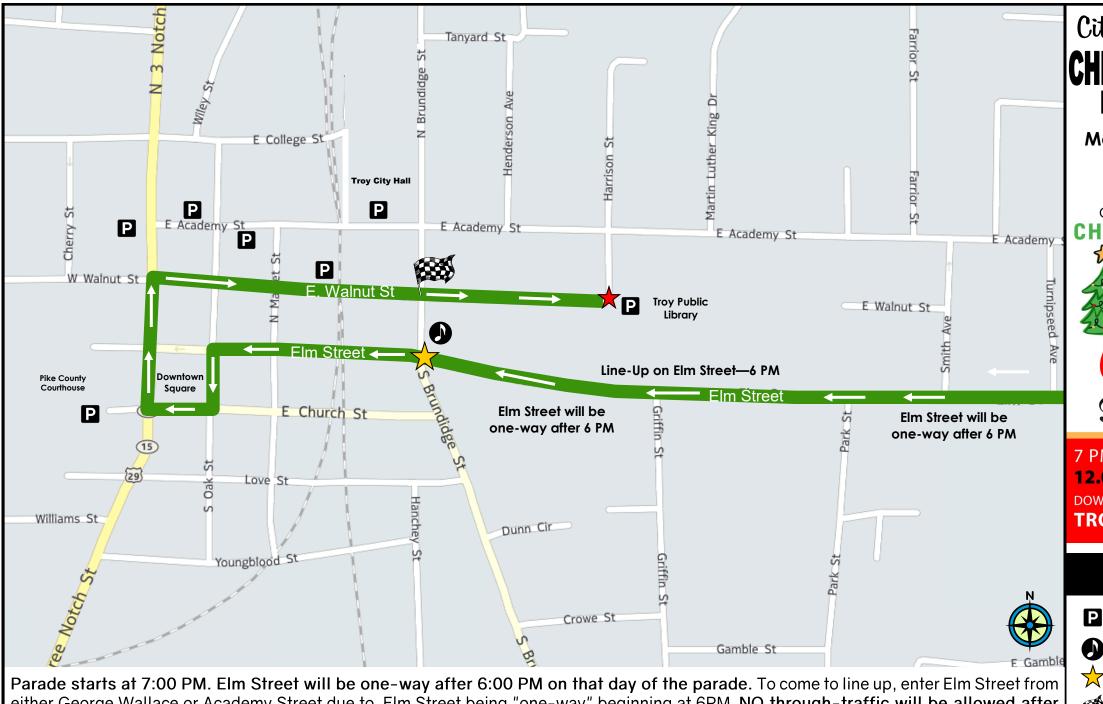

either George Wallace or Academy Street due to Elm Street being "one-way" beginning at 6PM. NO through-traffic will be allowed after 6PM until after the parade, please use Walnut Street / Library for necessary drop-offs. Please do not come to line-up or start lining up until after 6:00 PM. We would like every entry in place in the line-up by 6:30 PM; therefore, please come to line-up before that time.

## City of Troy's Annual **Route Map**

Monday, Dec. 5, 2022 **Downtown Troy** 7:00 PM

CITY OF TROY'S ANNUAL

7 PM 12.05.22 **DOWNTOWN TROY** 

## Legend

P Drop-off/Pick-up Parking

**Band Set-up Position** 

Parade Start

Parade End

Trop Off/Pick Up